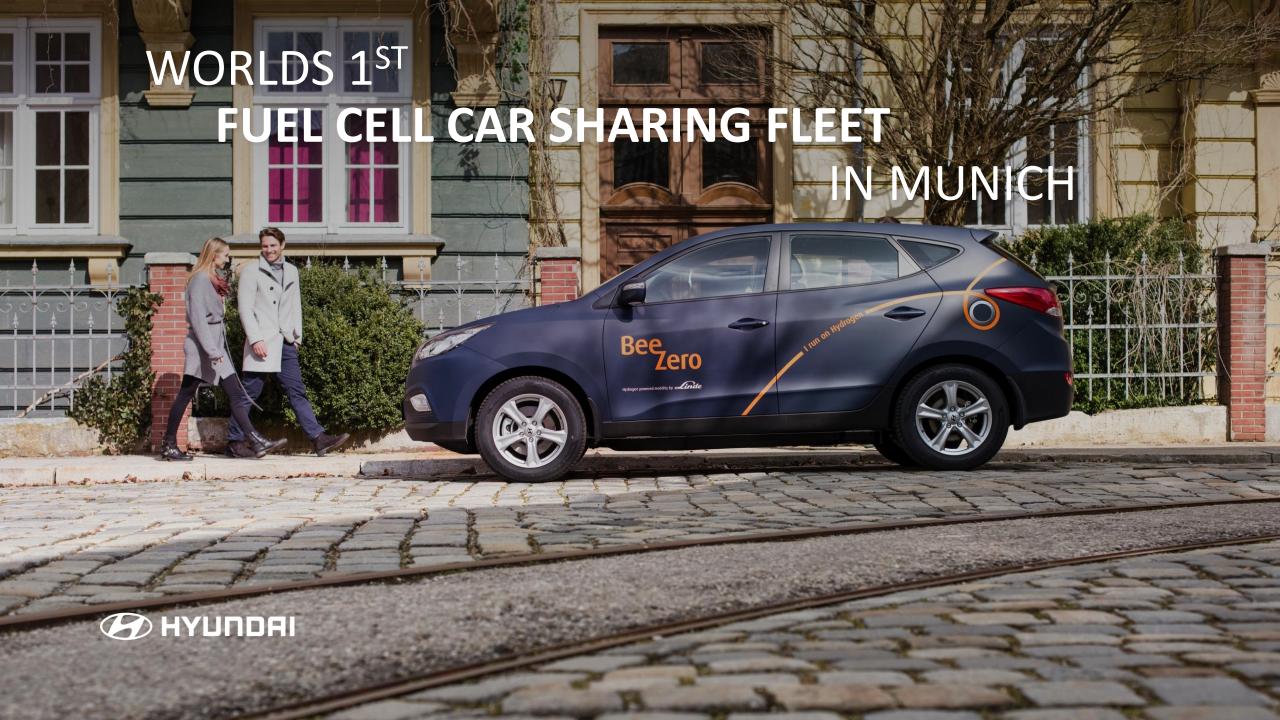

**

Minibus / Van 136 hp - 150 km/h 422 km driving range 2016

## Fuel Cell Developement Hyundai's journey to leadership





#### Eerste in serie geproduceerde waterstofauto

De Hyundai ix35 FCEV is in 2013 de eerste in serie geproduceerde auto met brandstofcel

#### Meest verkochte waterstofauto

Sinds 2017 zijn er maar liefst 500
Hyundai-waterstofauto's
geregistreerd in Europa, meer
dan alle andere merken bij
elkaar. Hyundai verkoopt
elektrische auto's met een
brandstofcel in 18 landen,
waarvan 13 in Europa.



#### Continue aandacht voor het milieu

Hyundai focust zich sinds 1998
nadrukkelijk op de ontwikkeling
van elektrische auto's met
brandstofcel en doet eer er alles
aan om zijn rol als wereldleider
op het gebied van
milieuvriendelijke technologie zo
goed mogelijk te vervullen.









brandstofcel aan boord zet waterstof om naar elektriciteit. Die elektriciteit drijft de motor aan en zorgt er dus voor dat de auto rijdt. Uit de uitlaat van een waterstofwagen komt alleen waterdamp." Daarom kan waterstof de oplossing zijn voor heel wat milieuproblemen. De voorwaarde is dan wel dat de waterstof op een duurzame manier geproduceerd wordt.











#### Hyundai SmartSense™1.

Hyundai SmartSense™ features 6 technologies to assist in alerting you to avoid any dangers around you whilst on the road. Some of these include Blind-Spot Collision Warning (BCW), Lane Keeping Assist (LKA) and Driver Attention Warning (DAW).





Advanced Driver Assistance Systems
BVM (Blind-spot View Monitor)

Since there have been no relevant legal system in many countries, we need to apply new