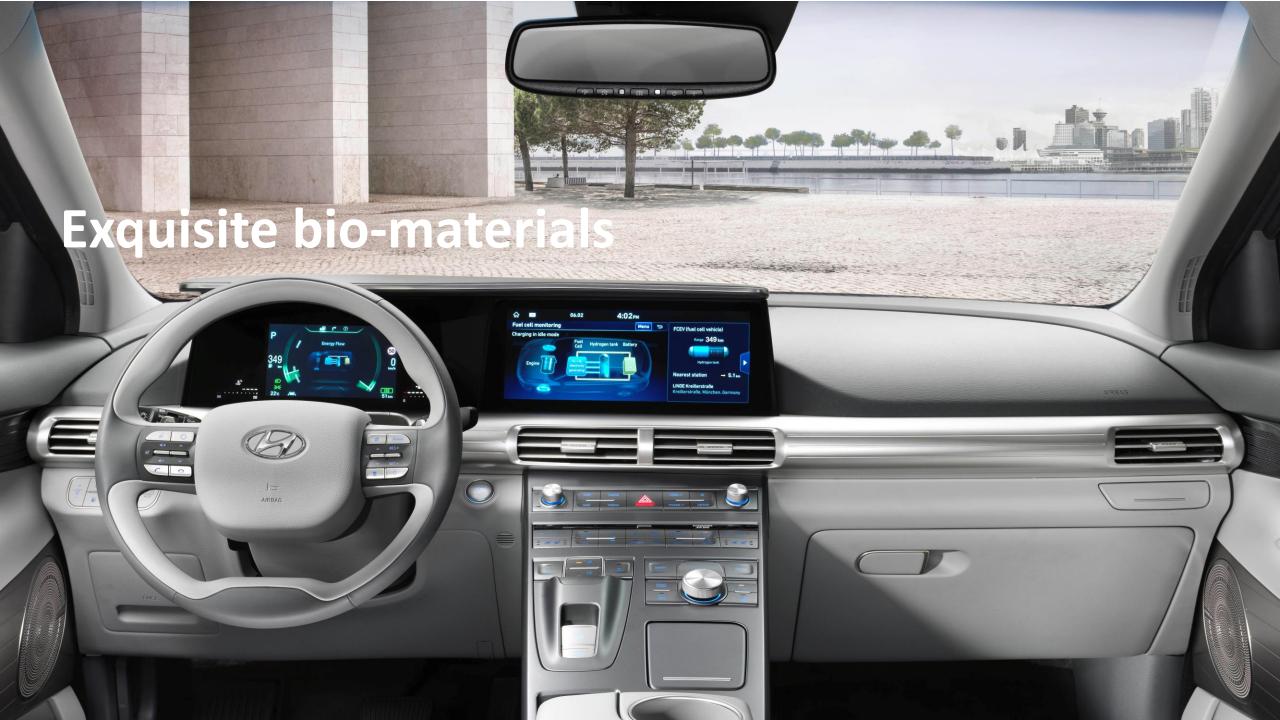

eerd in Europa, meer
dan alle andere merken bij
elkaar. Hyundai verkoopt
elektrische auto's met een
brandstofcel in 18 landen,
waarvan 13 in Europa.



#### Continue aandacht voor het milieu

Hyundai focust zich sinds 1998
nadrukkelijk op de ontwikkeling
van elektrische auto's met
brandstofcel en doet eer er alles
aan om zijn rol als wereldleider
op het gebied van
milieuvriendelijke technologie zo
goed mogelijk te vervullen.









brandstofcel aan boord zet waterstof om naar elektriciteit. Die elektriciteit drijft de motor aan en zorgt er dus voor dat de auto rijdt. Uit de uitlaat van een waterstofwagen komt alleen waterdamp." Daarom kan waterstof de oplossing zijn voor heel wat milieuproblemen. De voorwaarde is dan wel dat de waterstof op een duurzame manier geproduceerd wordt.











#### Hyundai SmartSense™1.

Hyundai SmartSense™ features 6 technologies to assist in alerting you to avoid any dangers around you whilst on the road. Some of these include Blind-Spot Collision Warning (BCW), Lane Keeping Assist (LKA) and Driver Attention Warning (DAW).





Advanced Driver Assistance Systems
BVM (Blind-spot View Monitor)

Since there have been no relevant legal system in many countries, we need to apply new ADAS technology gradually, step by step depending on region.





# Hyundai NEXO cleans over 900kg of air during clean driving month





Hyundai. Het enige merk dat u standaard 5 jaar waarborg zónder kilometerbeperking aanbiedt.