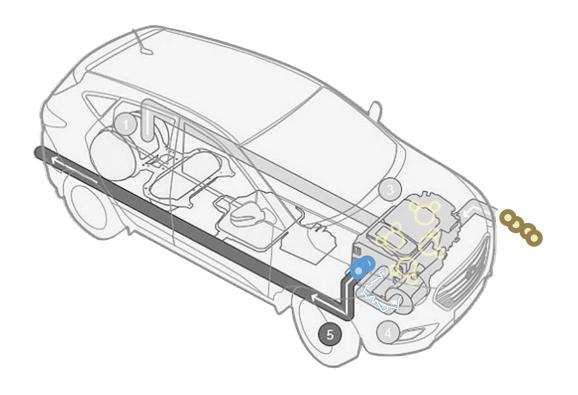

brandstofcel aan boord zet waterstof om naar elektriciteit. Die elektriciteit drijft de motor aan en zorgt er dus voor dat de auto rijdt. Uit de uitlaat van een waterstofwagen komt alleen waterdamp." Daarom kan waterstof de oplossing zijn voor heel wat milieuproblemen. De voorwaarde is dan wel dat de waterstof op een duurzame manier geproduceerd wordt.