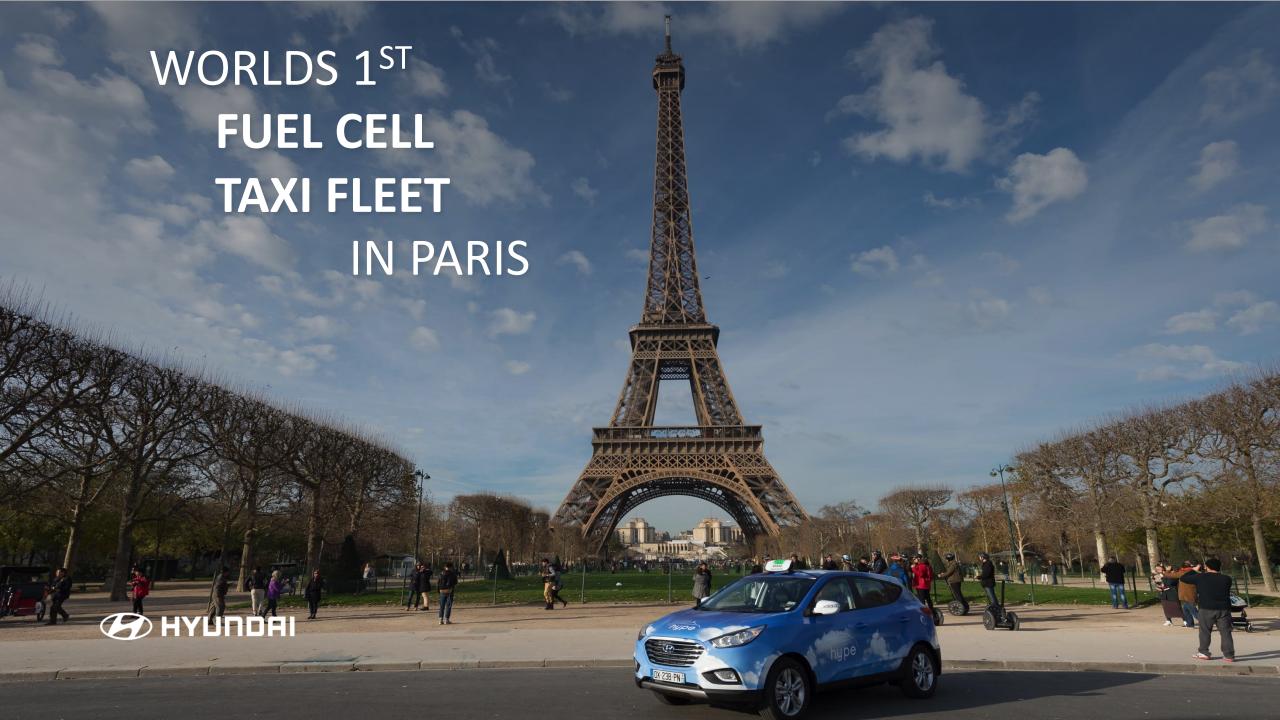

Minibus / Van 136 hp - 150 km/h 422 km driving range 2016

## Fuel Cell Developement Hyundai's journey to leadership





#### Eerste in serie geproduceerde waterstofauto

De Hyundai ix35 FCEV is in 2013 de eerste in serie geproduceerde auto met brandstofcel

#### Meest verkochte waterstofauto

Sinds 2017 zijn er maar liefst 500
Hyundai-waterstofauto's
geregistreerd in Europa, meer
dan alle andere merken bij
elkaar. Hyundai verkoopt
elektrische auto's met een
brandstofcel in 18 landen,
waarvan 13 in Europa.



#### Continue aandacht voor het milieu

Hyundai focust zich sinds 1998
nadrukkelijk op de ontwikkeling
van elektrische auto's met
brandstofcel en doet eer er alles
aan om zijn rol als wereldleider
op het gebied van
milieuvriendelijke technologie zo
goed mogelijk te vervullen.









brandstofcel aan boord zet waterstof om naar elektriciteit. Die elektriciteit drijft de motor aan en zorgt er dus voor dat de auto rijdt. Uit de uitlaat van een waterstofwagen komt alleen waterdamp." Daarom kan waterstof de oplossing zijn voor heel wat milieuproblemen. De voorwaarde is dan wel dat de waterstof op een duurzame manier geproduceerd wordt.











#### Hyundai SmartSense™1.

Hyundai SmartSense™ features 6 technologies to assist in alerting you to avoid any dangers around you whilst on the road. Some of these include Blind-Spot Collision Warning (BCW), Lane Keeping Assist (LKA) and Driver Attention Warning (DAW).





Advanced Driver Assistance Systems
BVM (Blind-spot View Monitor)

Since there have been no relevant legal system in many countries, we need to apply new AD