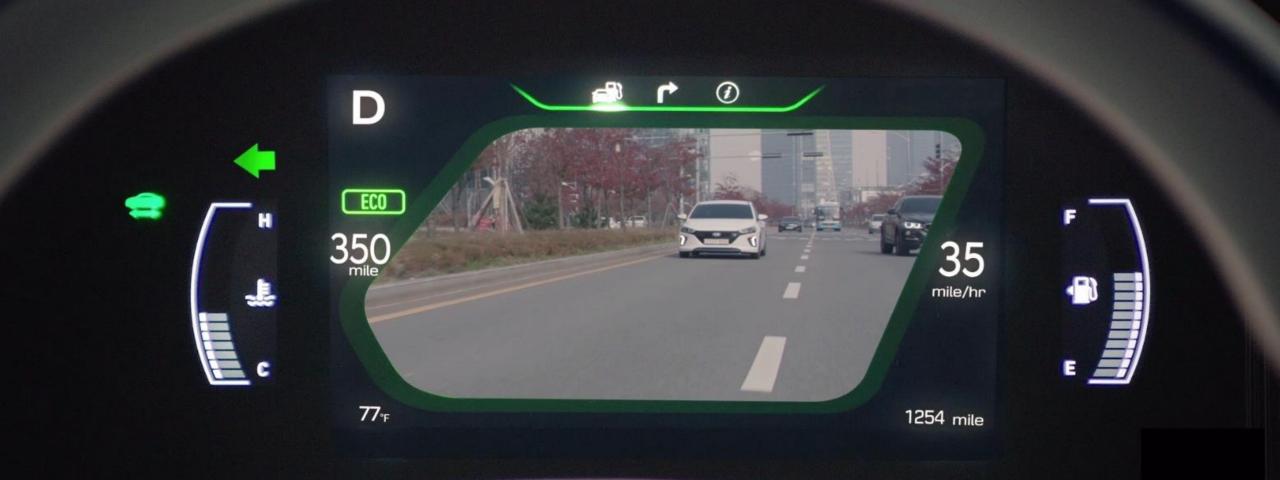

#### Hyundai SmartSense™1.

Hyundai SmartSense™ features 6 technologies to assist in alerting you to avoid any dangers around you whilst on the road. Some of these include Blind-Spot Collision Warning (BCW), Lane Keeping Assist (LKA) and Driver Attention Warning (DAW).