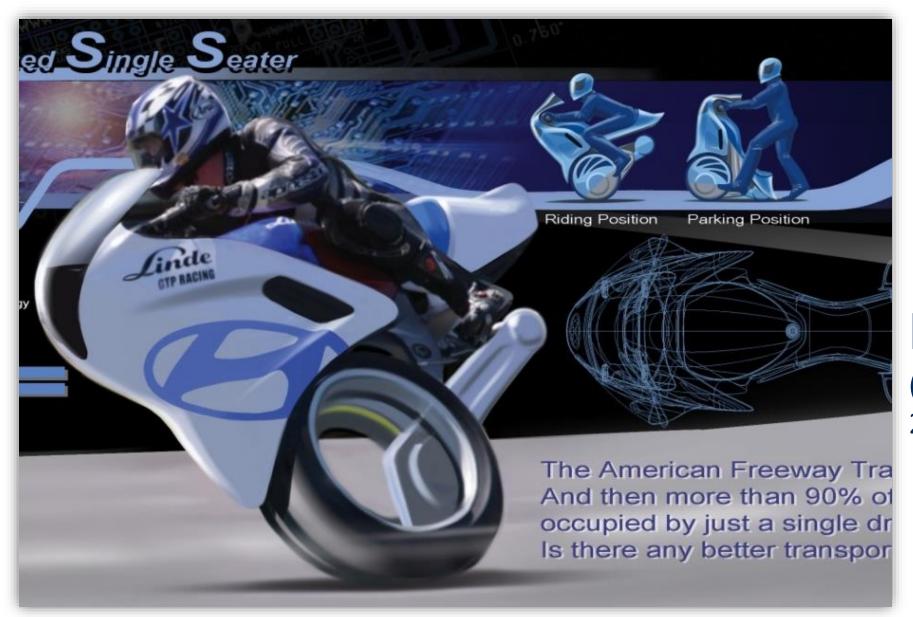

## **Hyundai SBSS**

(self balanced single seater) 2009

Airplanes on Fuel Cell 2009