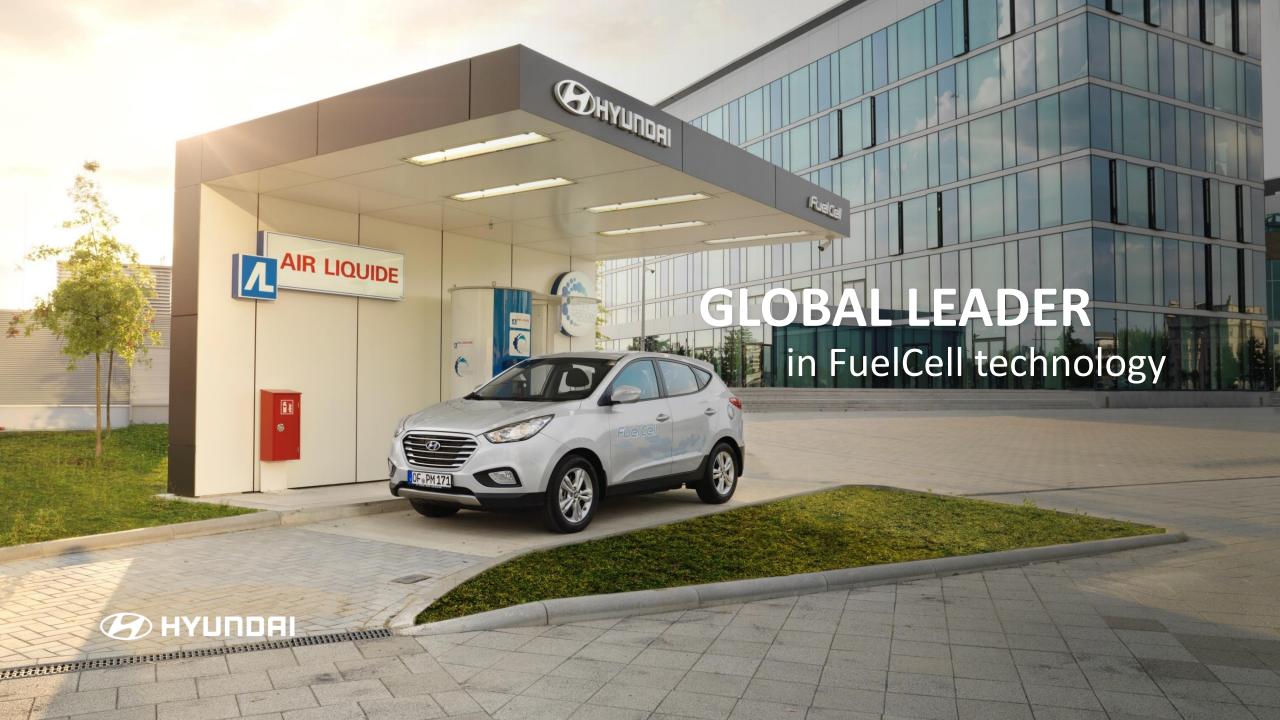

## Fuel Cell Developement Hyundai's journey to leadership

#### Eerste in serie geproduceerde waterstofauto

De Hyundai ix35 FCEV is in 2013 de eerste in serie geproduceerde auto met brandstofcel

#### Meest verkochte waterstofauto

Sinds 2017 zijn er maar liefst 500
Hyundai-waterstofauto's
geregistreerd in Europa, meer
dan alle andere merken bij
elkaar. Hyundai verkoopt
elektrische auto's met een
brandstofcel in 18 landen,
waarvan 13 in Europa.

#### Continue aandacht voor het milieu

Hyundai focust zich sinds 1998
nadrukkelijk op de ontwikkeling
van elektrische auto's met
brandstofcel en doet eer er alles
aan om zijn rol als wereldleider
op het gebied van
milieuvriendelijke technologie zo
goed mogelijk te vervullen.