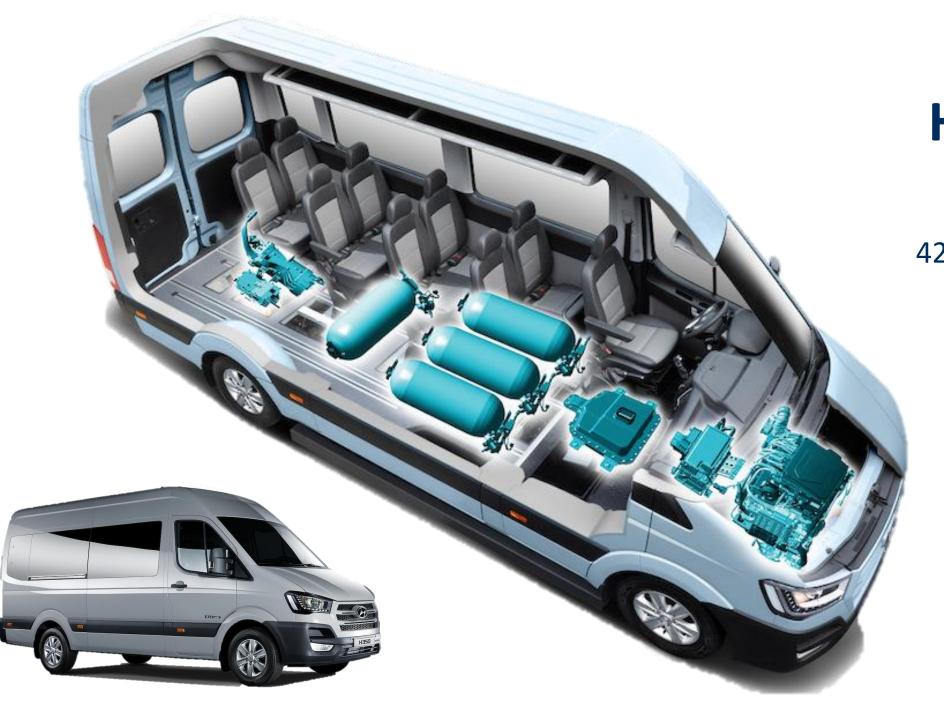

# All-New Hyundai NEXO

The Future Utility Vehicle made by Hyundai

Hyundai 2019 - 02 Kaat Van Severen Fleet & Remarketing Manager 40 years
in Europe
more than
7.5 million cars





87%
sales growth
in 10 years





#1 Asian Brand
By 2020







#### 2020

Sustainability Strategy





15 CARS

























World's first car with three electrified powertrains







#### **Pioneer**

#### R&D Fuel Cell Technology and applications



### **Hyundai ECCOV**

Hybride elektrische driewieler 2011



## **Hyundai Black Fish**

Fuel Cell motor in each wheel 2009





## **Hyundai SBSS**

(self balanced single seater) 2009





Airplanes on Fuel Cell 2009

## **Hyundai Vision GT**

2 Fuel Cells, togheter 884 hp







## **H350 FCEV**

Minibus / Van 136 hp - 150 km/h 422 km driving range 2016

## Fuel Cell Developement Hyundai's journey to leadership





#### Eerste in serie geproduceerde waterstofauto

De Hyundai ix35 FCEV is in 2013 de eerste in serie geproduceerde auto met brandstofcel

#### Meest verkochte waterstofauto

Sinds 2017 zijn er maar liefst 500
Hyundai-waterstofauto's
geregistreerd in Europa, meer
dan alle andere merken bij
elkaar. Hyundai verkoopt
elektrische auto's met een
brandstofcel in 18 landen,
waarvan 13 in Europa.



#### Continue aandacht voor het milieu

Hyundai focust zich sinds 1998
nadrukkelijk op de ontwikkeling
van elektrische auto's met
brandstofcel en doet eer er alles
aan om zijn rol als wereldleider
op het gebied van
milieuvriendelijke technologie zo
goed mogelijk t