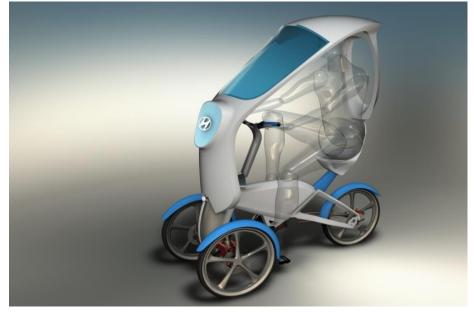

# All-New Hyundai NEXO

The Future Utility Vehicle made by Hyundai

Hyundai 2019 - 02 Kaat Van Severen Fleet & Remarketing Manager 40 years
in Europe
more than
7.5 million cars





87%
sales growth
in 10 years





#1 Asian Brand
By 2020







#### 2020

Sustainability Strategy





15 CARS

























World's first car with three electrified powertrains







#### **Pioneer**

#### R&D Fuel Cell Technology and applications



### **Hyundai ECCOV**

Hybride elektrische driewieler 2011



## **Hyundai Black Fish**

Fuel Cell motor in each wheel 2009





## **Hyundai SBSS**

(self balanced single seater) 2009





Airplanes on Fuel Cell 2009

## **Hyundai Vision GT**

2 Fuel Cells, togheter 884 hp







## **H350 FCEV**

Minibus / Van 136 hp - 150 km/h 422 km driving range 2016

## Fuel Cell Developement Hyundai's journey to leadership





#### Eerste in serie geproduceerde waterstofauto

De Hyundai ix35 FCEV is in 2013 de eerste in serie geproduceerde auto met brandstofcel

#### Meest verkochte waterstofauto

Sinds 2017 zijn er maar liefst 500
Hyundai-waterstofauto's
geregistreerd in Europa, meer
dan alle andere merken bij
elkaar. Hyundai verkoopt
elektrische auto's met een
brandstofcel in 18 landen,
waarvan