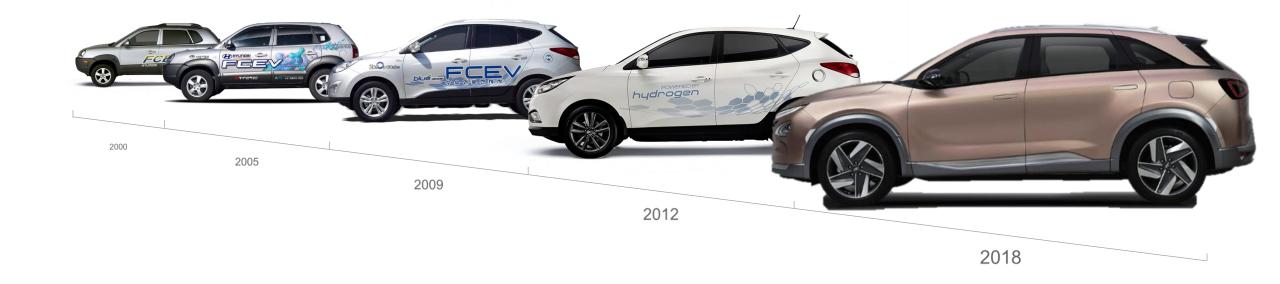

i

Hyundai 2019 - 02 Kaat Van Severen Fleet & Remarketing Manager 40 years
in Europe
more than
7.5 million cars





87%
sales growth
in 10 years





#1 Asian Brand
By 2020







#### 2020

Sustainability Strategy





15 CARS

























World's first car with three electrified powertrains







#### **Pioneer**

#### R&D Fuel Cell Technology and applications



### **Hyundai ECCOV**

Hybride elektrische driewieler 2011



## **Hyundai Black Fish**

Fuel Cell motor in each wheel 2009





## **Hyundai SBSS**

(self balanced single seater) 2009





Airplanes on Fuel Cell 2009

## **Hyundai Vision GT**

2 Fuel Cells, togheter 884 hp







## **H350 FCEV**

Minibus / Van 136 hp - 150 km/h 422 km driving range 2016

## Fuel Cell Developement Hyundai's journey to leadership





#### Eerste in serie geproduceerde waterstofauto

De Hyundai ix35 FCEV is in 2013 de eerste in serie geproduceerde auto met brandstofcel

#### Meest verkochte waterstofauto

Sinds 2017 zijn er maar liefst 500
Hyundai-waterstofauto's
geregistreerd in Europa, meer
dan alle andere merken bij
elkaar. Hyundai verkoopt
elektrische auto's met een
brandstofcel in 18 landen,
waarvan 13 in Europa.



#### Continue aandacht voor het milieu

Hyundai focust zich sinds 1998
nadrukkelijk op de ontwikkeling
van elektrische auto's met
brandstofcel en doet eer er alles
aan om zijn rol als wereldleider
op het gebied van
milieuvriendelijke technologie zo
goed mogelijk te vervullen.









brandstofcel aan boord zet waterstof om naar elektriciteit. Die elektriciteit drijft de motor aan en zorgt er dus vo