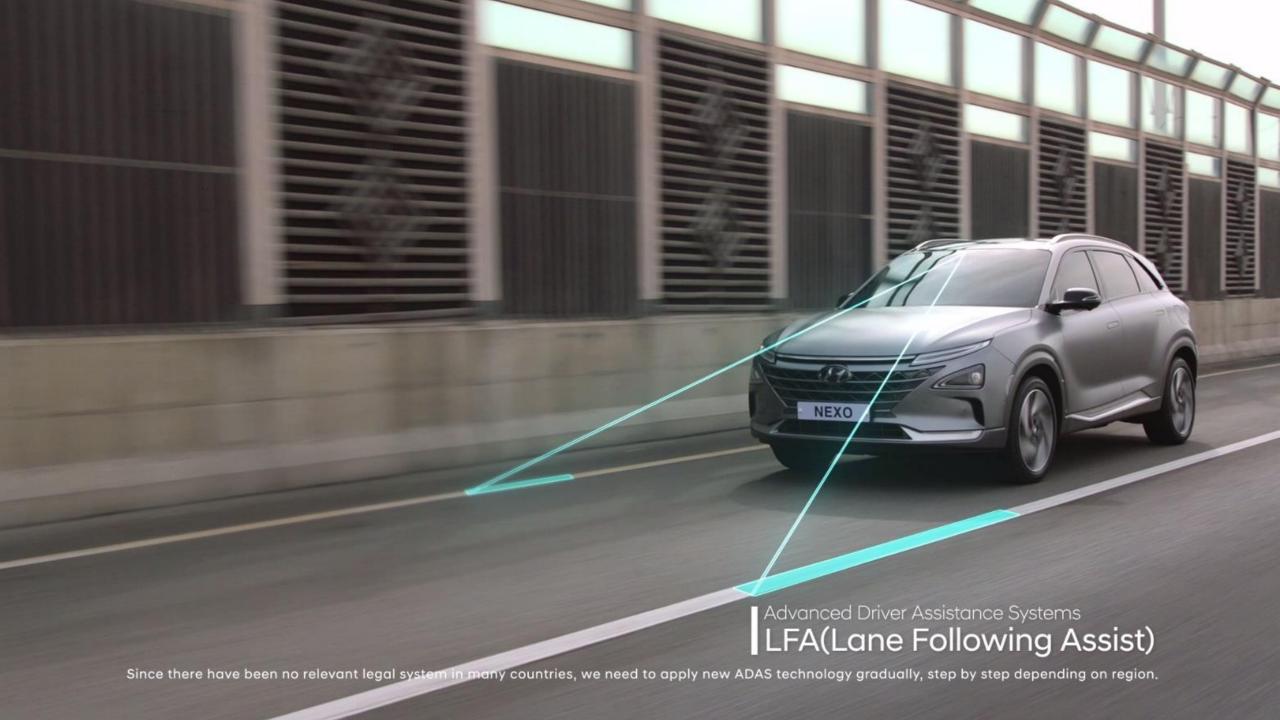

Advanced Driver Assistance Systems
BVM (Blind-spot View Monitor)

Since there have been no relevant legal system in many countries, we need to apply new ADAS technology gradually, step by step depending on region.