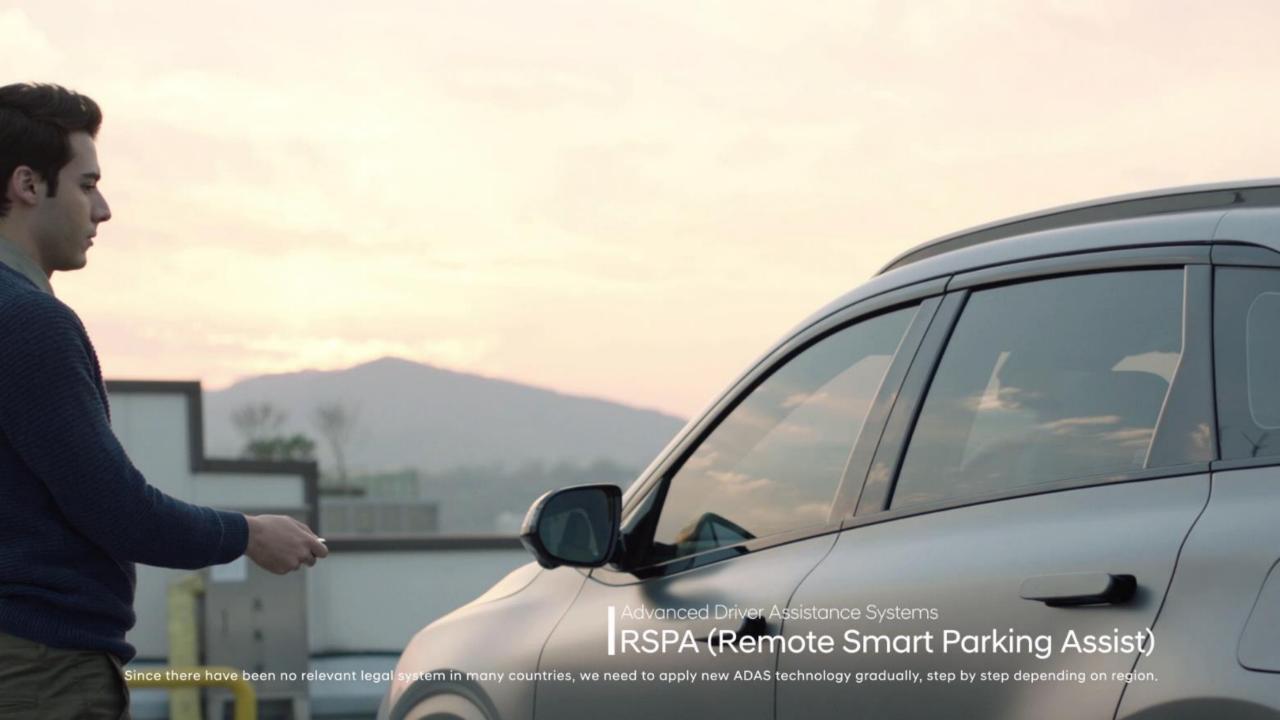

Advanced Driver Assistance Systems
BVM (Blind-spot View Monitor)

Since there have been no relevant legal system in many countries, we need to apply new ADAS technology gradually, step by step depending on region.