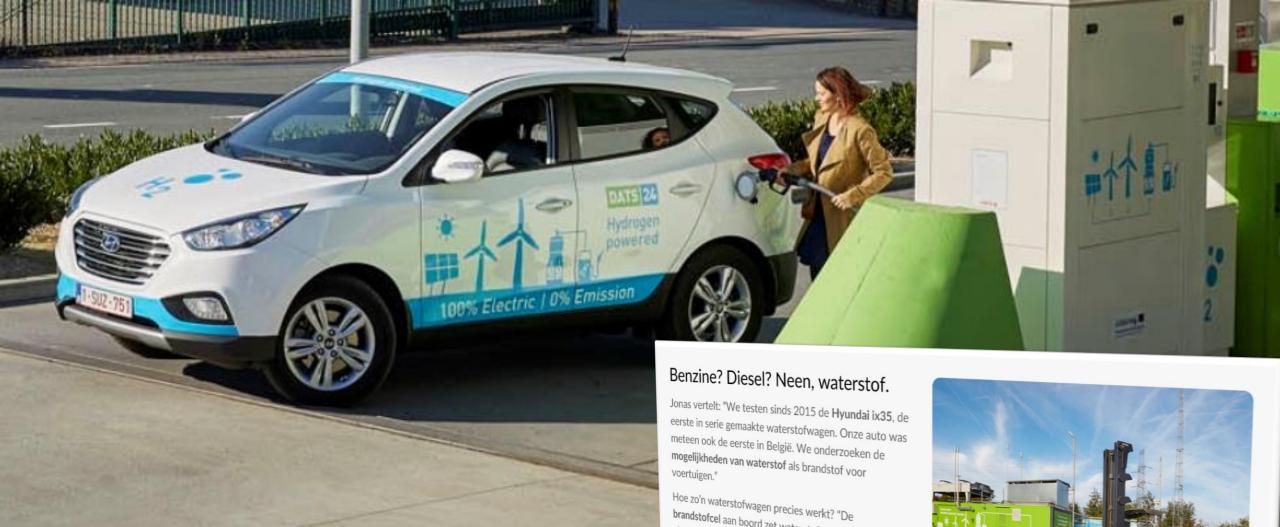

#### Eerste in serie geproduceerde waterstofauto

De Hyundai ix35 FCEV is in 2013 de eerste in serie geproduceerde auto met brandstofcel

#### Meest verkochte waterstofauto

Sinds 2017 zijn er maar liefst 500
Hyundai-waterstofauto's
geregistreerd in Europa, meer
dan alle andere merken bij
elkaar. Hyundai verkoopt
elektrische auto's met een
brandstofcel in 18 landen,
waarvan 13 in Europa.

#### Continue aandacht voor het milieu

Hyundai focust zich sinds 1998
nadrukkelijk op de ontwikkeling
van elektrische auto's met
brandstofcel en doet eer er alles
aan om zijn rol als wereldleider
op het gebied van
milieuvriendelijke technologie zo
goed mogelijk te vervullen.

brandstofcel aan boord zet waterstof om naar elektriciteit. Die elektriciteit drijft de motor aan en zorgt er dus voor dat de auto rijdt. Uit de uitlaat van een waterstofwagen komt alleen waterdamp." Daarom kan waterstof de oplossing zijn voor heel wat milieuproblemen. De voorwaarde is dan wel dat de waterstof op een duurzame manier geproduceerd wordt.