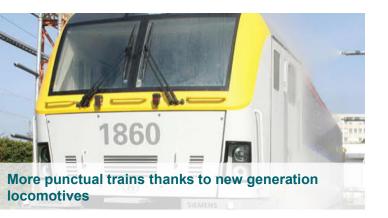

#### **References in Mobility**

European Train Control Systems (ETCS) keep trains on track

Traffic computers keep mobility on the straight and narrow

Unrestricted © Siemens AG 2019 Page 12 27.03.2019